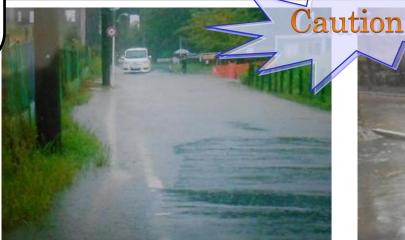

Guardrails, manhole covers, gutter and fallen bicycles become invisible by flooded muddy water.

And it will risk your life when you stumble or fall into a manhole which is opened by water-pressure.

Keep away from flooded places and try to stay at home when there is a heavy rainfall.

Suzuya, Chuo Ward, Saitama City

Please contact us, if you find flooded road. Tel 854-0110 (Urawa-Nishi Police)

A manhole cover, which had disappeared in a flooded road

Tajima, Sakura Ward, Saitama City

We can't predict exactly when natural disasters occur so make preparation beforehand.