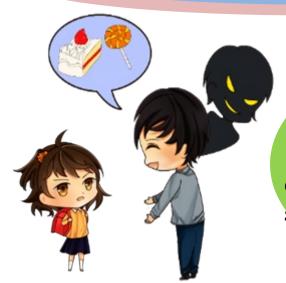

# Protect the Children!

In Saitama Prefecture, there have been many cases of children being spoken to or being stalked in parks or streets.

#### Don't follow strangers.

Don't follow other people other than your family.