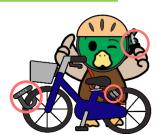

## Unsecured bicycles are easily stolen!

Having multiple locks on your bicycle is the key to prevent your bicycle from being stolen.

#### Make sure you lock your bicycle!!

Even if you are in a hurry, lock your bicycle anytime anywhere such as bicycle parking areas of the station or shopping mall, and even at home.