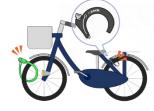

## Unsecured bicycles are easily stolen!

Having multiple locks on your bicycle is the key to prevent your bicycle from being stolen.

#### Make sure you lock your bicycle!!

Even if you are in a hurry, lock your bicycle anytime anywhere such as bicycle parking areas of the station or shopping mall, and even at home.